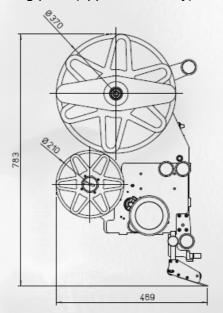

## **MAIN CHARACTERISTICS:**

❖ Label reel housing diameter : External reel max. 360mm, core 45 or 75mm

Usable liner width: Max 160 mm, Min 16 mm
Dispensable label width: Max. 156 mm Min. 8 mm

Minimum gap between labels: 2 mm

At maximum speed, minimum interaxis (A) between products 334 mm and minimum distance between peeler and product detection photocell 170 mm

(\*\*) with a standard rigid peeler and state-of-the-art labels, contained within ± 1 mm.