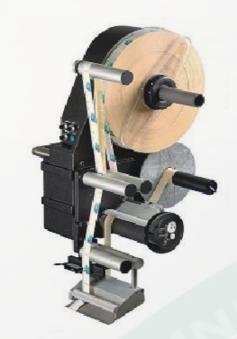

# **DESIGN AND STATE-OF-THE-ART TECHNOLOGY**

- ❖ Label reel housing fitted with a special inflexible fibreglass polymer disk
- Metallic black colour epoxy powder coating, scratch and corrosion proof
- Drive unit easy to open and totally accessible to guarantee quick interventions

#### **VERSATILITY**

- ❖ EASY 160 can apply labels on top, bottom, in front, on the side and around the corner of the product, and is available in right or left hand versions
- Limited linear space required
- ❖ Labels reel housing available up to Ø 360 mm

The machine frame includes:

- a lighted command button with alarm reset and test dispensing functions
- ❖ 3 multi-turn gain potentiometers with a mechanical block, for setting the labelling speed, labelling point (application delay) and pre-dispensing