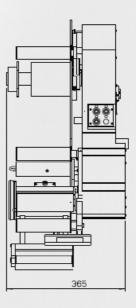

## **MAIN CHARACTERISTICS:**

❖ Label reel housing diameter : External reel max. 360mm, core 45 or 75mm

Usable liner width: Max 160 mm, Min 16 mm
Dispensable label width: Max. 156 mm Min. 8 mm

Minimum gap between labels: 2 mm

Max dispensing speed : 20 meters / min (\*)

❖ Labelling frequency : up to 60 labels / min. ( max. 1/sec. )

❖ Accuracy: +/- 1 mm (\*\*)

❖ Power Supply : 230V - 50 Hz or 110V and 60 Hz

(\*) effective application frequency and achievable speed depend on the dimensions and materials used for the labels and liners, gap between products, and type of peeler/applicator installed.

At maximum speed, minimum interaxis (A) between products 334 mm and minimum distance between peeler and product detection photocell 170 mm

(\*\*) with a standard rigid peeler and state-of-the-art labels, contained within ± 1 mm.

The machine frame includes:

- a lighted command button with alarm reset and test dispensing functions
- ❖ 3 multi-turn gain potentiometers with a mechanical block, for setting the labelling speed, labelling point (application delay) and pre-dispensing